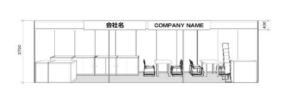

#### Type B: 1.5 booths (24.3sqm)

#### Packaged Booth Includes:

- Back & SideWalls
- Company Name Board & Letters
- Carpet

#### Packaged Booth\*

JPY 2,310,000

(USD 15,433 EURO 14,637)

- Electricity/Lights
  - Furniture
  - 3 Tables & 12Chairs