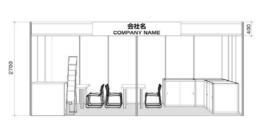

#### Type B: 1 booth(16.2sqm)

#### Packaged Booth Includes:

Back & SideWalls

- Electricity/Lights
- Company Name Board & Letters
- Carpet 2
  - 2 Tables & 8 Chairs