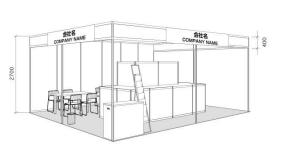

#### Type B: 2 booths (32.4sqm)

#### Packaged Booth Includes:

- Back & Side Walls
- Company Name Board & Letters
- Carpet

- Electricity/Lights
- Furniture
- 4 Tables & 16Chairs