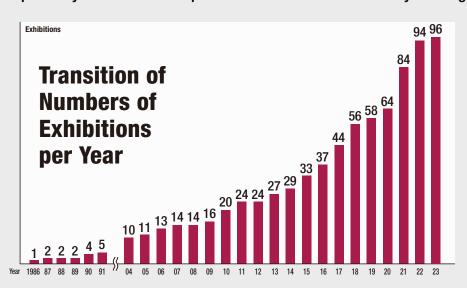

### Holding 96 exhibitions in 38 sectors a year! (The consisting shows)

RX Japan organises 96 exhibitions a year at large exhibition halls such as Tokyo Big Sight, Makuhari Messe and INTEX Osaka across a wide variety of 38 fields including jewellery, fashion, gift items, electronics, energy, IT, cosmetics and medical.