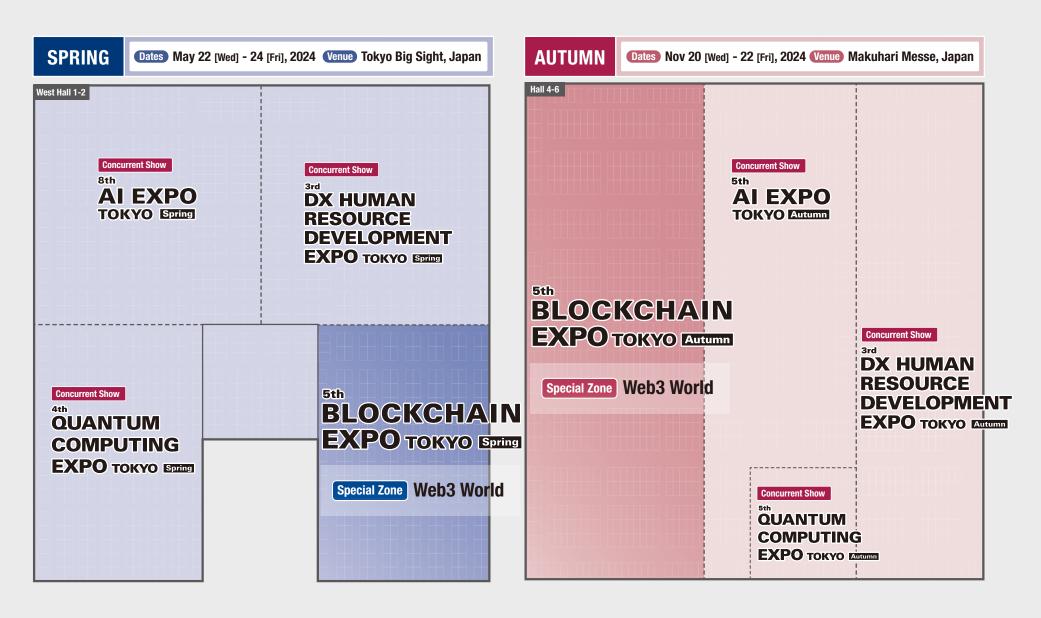

### **Exhibiting Information**

Japan's Largest ! Blockchain Trade Show!

Held Inside Nex ech Week TOKYO

# BLOCKCHAIN ЕХРО токуо

#### 5th BLOCKCHAIN EXPO TOKYO Spring

May 22 [Wed] - 24 [Fri], 2024 Venue Tokyo Big Sight, Japan

8th AI EXPO TOKYO Spring 4th QUANTUM COMPUTING EXPO TOKYO Spring 3rd DX HUMAN RESOURCE DEVELOPMENT EXPO TOKYO Spring

#### 5th BLOCKCHAIN EXPO TOKYO Autumn

Nov. 20 [Wed] - 22 [Fri], 2024

Venue Makuhari Messe, Japan

5th AI EXPO TOKYO Autumn 5th QUANTUM COMPUTING EXPO TOKYO Autumn

3rd DX HUMAN RESOURCE DEVELOPMENT EXPO TOKYO Autumn

4th XR Fair Tokyo -VR/AR/MR- Autumn 16th CONTENT TOKYO

3rd Metaverse Expo Tokyo Autumn

Organiser RX Japan Ltd.

Supporter (expected) Blockchain Collaborative Consortium **Japan Blockchain Association** 

# **Exhibit both for your Business Expansion in Japan!**

\*The floor plan is subject to change.