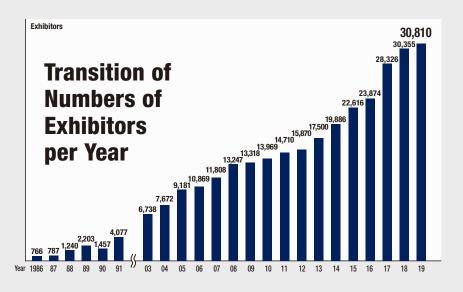

### Holding 96 exhibitions in 38 sectors a year! (The consisting shows)

RX Japan organises 96 exhibitions a year at large exhibition halls such as Tokyo Big Sight, Makuhari Messe and INTEX Osaka across a wide variety of 38 fields including jewellery, fashion, gift items, electronics, energy, IT, cosmetics and medical.